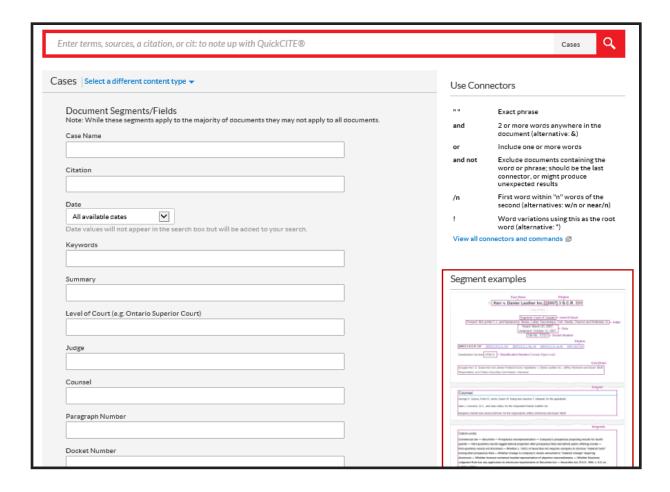

Advanced Search Forms are accessible from the "Advanced Search" link at the top right corner of the red search box.

This link will take users to the generic Advanced Search Form where they can find a case or QuickCITE record directly, or select specific search forms that are tailored to the particular content type that they wish to search. As illustrated in the "Cases" advanced search form below, each content-specific advanced search form contains fields tailored to that particular content type.

Search forms are interactive. As a user enters information in the fields, their search query is constructed in the main search box at the top of the page.

With the help of the segment examples at the bottom right of the page, users can better understand what portion of the document each field in the advanced search form is targeting.